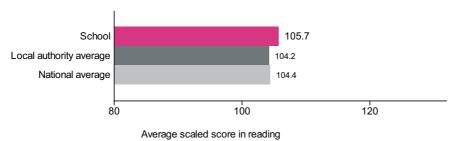

*Key stage 2**

This is revised data for 2018/19.

## Progress in reading, writing and maths

Reading Writing **Maths** Number of pupils = 61 Number of pupils = 61 Number of pupils = 61 Pupils with adjusted scores = 1 Pupils with adjusted scores = 0 Pupils with adjusted scores = 1 Average 0.88 Above average 2.30 Average 0.38 Confidence interval Confidence interval Confidence interval -0.7 to 2.4 0.9 to 3.7 -1.0 to 1.7

### Reading, writing and maths combined

#### Percentage of pupils achieving the expected standard or higher

Number of pupils = 62



Percentage achieving the expected standard or higher

#### Percentage of pupils achieving the higher standard

Number of pupils = 62



Percentage achieving the higher standard

# Average scaled score in:

### Reading

Number of pupils = 62



#### **Maths**

Number of pupils = 62



Average scaled score in maths