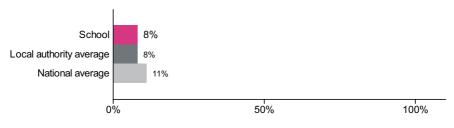

### Reading, writing and maths combined

#### Percentage of pupils achieving the higher standard

Number of pupils = 62

Percentage achieving the higher standard