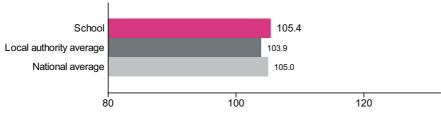

# Average scaled score in:

#### **Maths**

Number of pupils = 62

Average scaled score in maths