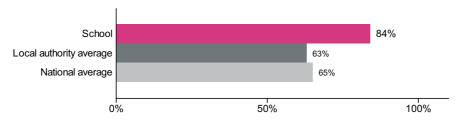

### Reading, writing and maths combined

#### Percentage of pupils achieving the expected standard or higher

Number of pupils = 62

Percentage achieving the expected standard or higher