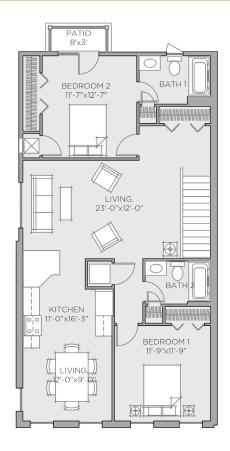

## THE NEW ZEALAND 2 BED | 2 BATH | 1165 sq ft. CALL FOR PRICING



## ABOUT FLORIN HILL APARTMENT HOMES

Florin Hill Apartment Homes offer a fresh approach to renting. A place where you can relax, work, and experience the outdoors – all on your own schedule. Connect with old friends, or make new ones, while hanging out at the pool, working out at the athletic club or attending special events at the lounge.

## **APARTMENT FEATURES**

- · Spacious walk-in closets with custom shelving
- Full size washer/dryer
- Energy-efficient construction for lower utility costs
- · Pet friendly
- · Smoke Free
- · Community Lounge
- · Swimming Pool





FLORIN HILL

—— APARTMENT HOMES ——