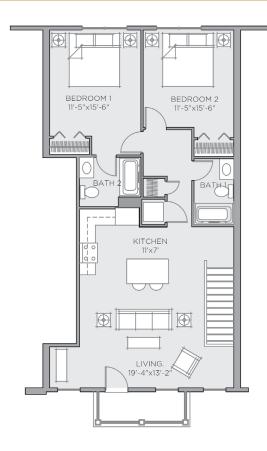

## THE ENGLAND 2 BED | 2 BATH | 1165 sq ft. CALL FOR PRICING



## ABOUT FLORIN HILL APARTMENT HOMES

Florin Hill Apartment Homes offer a fresh approach to renting. A place where you can relax, work, and experience the outdoors – all on your own schedule. Connect with old friends, or make new ones, while hanging out at the pool, working out at the athletic club or attending special events at the lounge.

## **APARTMENT FEATURES**

- · Spacious walk-in closets with custom shelving
- Full size washer/dryer
- Energy-efficient construction for lower utility costs
- · Pet friendly
- Smoke Free
- Community Lounge
- · Swimming Pool





FLORIN HILL