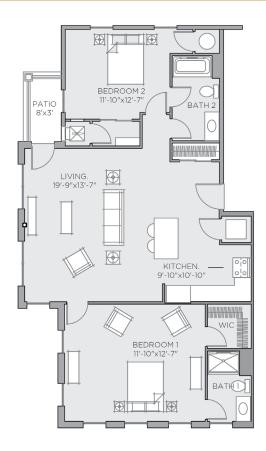

## THE FLORIN

2 BED | 2 BATH | 1135 sq ft.

CALL FOR PRICING



## ABOUT FLORIN HILL APARTMENT HOMES

Florin Hill Apartment Homes offer a fresh approach to renting. A place where you can relax, work, and experience the outdoors – all on your own schedule. Connect with old friends, or make new ones, while hanging out at the pool, working out at the athletic club or attending special events at the lounge.

## **APARTMENT FEATURES**

- · Spacious walk-in closets with custom shelving
- Full size washer/dryer
- Energy-efficient construction for lower utility costs
- · Pet friendly
- · Smoke Free
- · Community Lounge
- · Swimming Pool





FLORIN HILL

APARTMENT HOMES