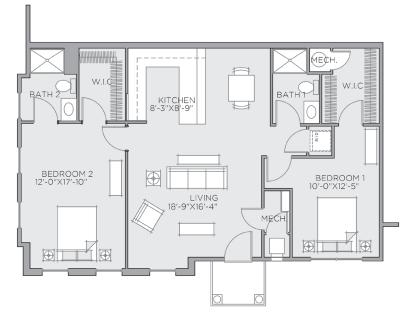

## THE PRINCESS KATHLEEN 2 BED | 2 BATH | 1116 sq ft. CALL FOR PRICING



## ABOUT FLORIN HILL APARTMENT HOMES

Florin Hill Apartment Homes offer a fresh approach to renting. A place where you can relax, work, and experience the outdoors – all on your own schedule. Connect with old friends, or make new ones, while hanging out at the pool, working out at the athletic club or attending special events at the lounge.

## **APARTMENT FEATURES**

- · Spacious walk-in closets with custom shelving
- Full size washer/dryer
- Energy-efficient construction for lower utility costs
- Pet friendly
- · Smoke Free
- Community Lounge
- · Swimming Pool