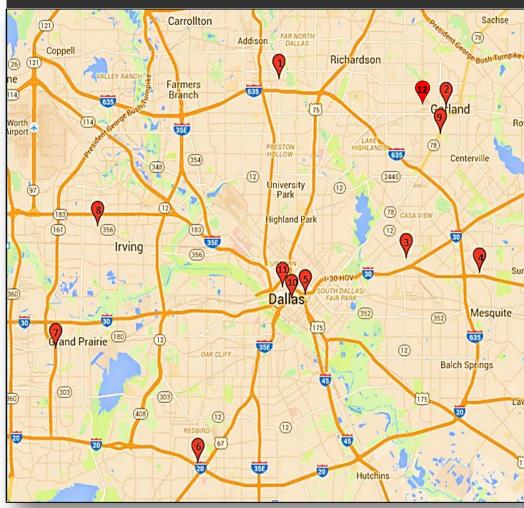

# The DALLAS WORKFORCE SYSTEM

| Young Adult Program Locations                                   | Address                                                        | Phone<br>Number |
|-----------------------------------------------------------------|----------------------------------------------------------------|-----------------|
| (1) Preston at Alpha Workforce Center                           | 5955 Alpha Rd.<br>Dallas, TX 75240                             | (972)388-5600   |
| (2) Garland Workforce Center                                    | 217 N. Tenth St.<br>Garland, TX 75040                          | (972)276-8361   |
| (3)Towne Market Workforce Center                                | 3402 N. Buckner, Suite 308<br>Dallas, TX 75228                 | (972)288-2703   |
| (4)Mesquite Workforce Center                                    | 2110 N. Galloway Ave., Suite 116<br>Mesquite, TX 75150         | (972)329-1948   |
| (5)The Opportunity Center                                       | 1610 S. Malcolm X Blvd., Suite 201<br>Dallas, TX 75226         | (469)802-1800   |
| (6)Southwest Workforce Center                                   | 7330 S. Westmoreland, Suite 200<br>Dallas, TX 75237            | (972)709-5377   |
| (7)Grand Prairie Workforce Center                               | 801 S. State Highway 161, Suite 500<br>Grand Prairie, TX 75051 | (972)264-5881   |
| (8) Irving Workforce Center                                     | 2520 W. Irving Blvd, Suite 100.<br>Irving, TX 75061            | (972)573-3500   |
| (12) Dallas County Community College District<br>Garland Campus | 675 W. Walnut Street<br>Garland, TX 75040                      | (214)360-1200   |

#### Workforce Solutions Greater Dallas

Services are available within all eight workforce centers located throughout Dallas County.