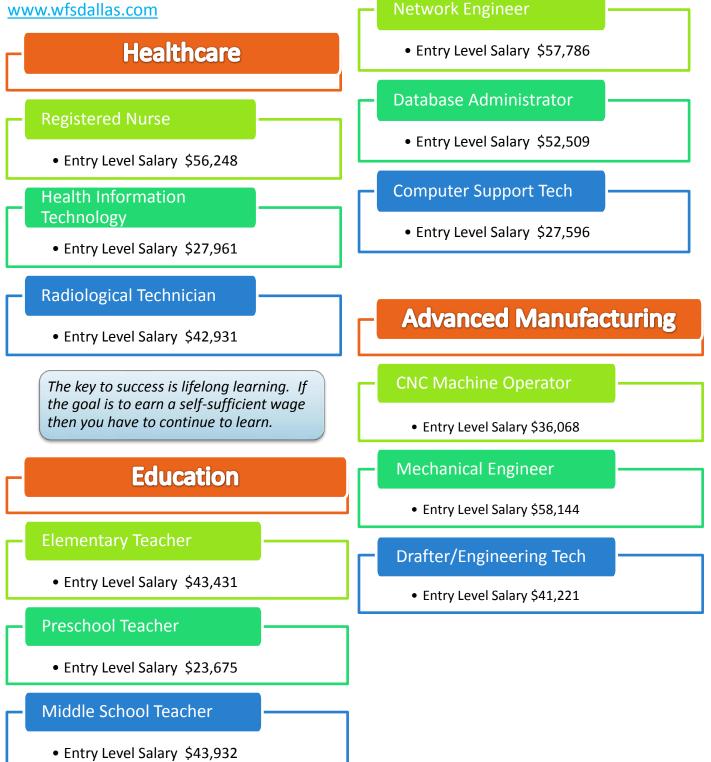

## **Career Pathways**

Begin your career path, in one of Dallas Counties targeted industries! To learn more about workforce services and key training opportunities, please visit us at <u>www.wfsdallas.com</u>

# **Targeted Career Pathways & Industries**

Source: Dallas County 2014 Texas Workforce Commission OES Wage Survey