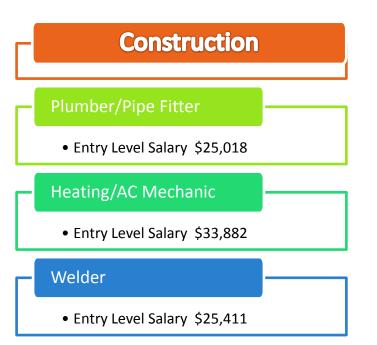

## **Career Pathways**

Begin your career path, in one of Dallas Counties targeted industries! To learn more about workforce services and key training opportunities, please visit us at <u>www.wfsdallas.com</u>

# **Targeted Career Pathways & Industries**

Source: Dallas County 2014 Texas Workforce Commission OES Wage Survey