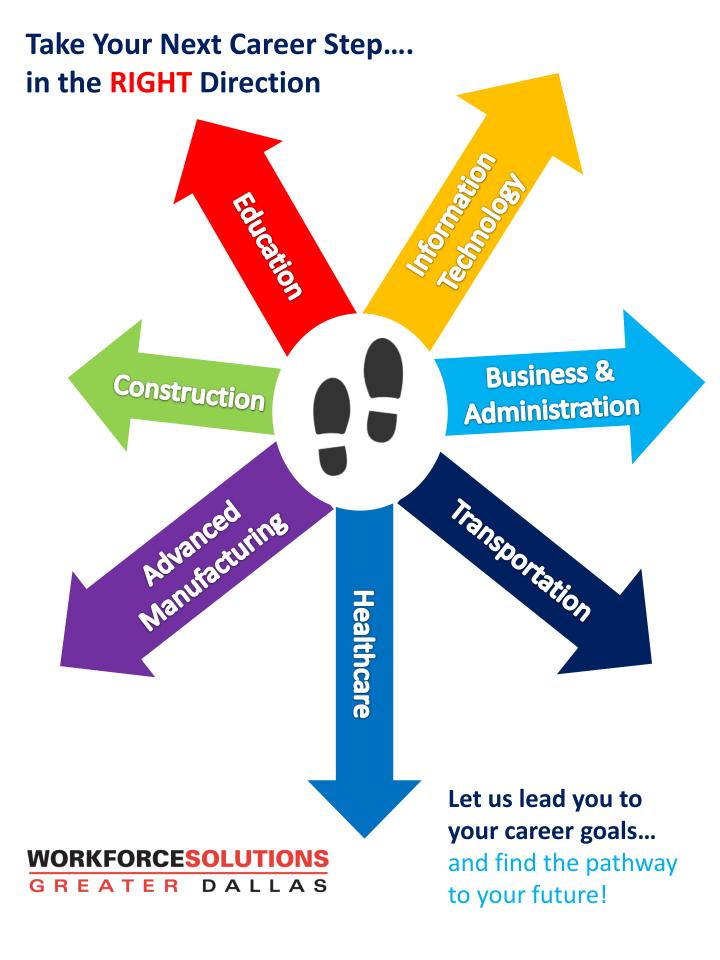

## **Career Pathways**

Begin your career path, in one of Dallas Counties targeted industries! To learn more about workforce services and key training opportunities, please visit us at <u>www.wfsdallas.com</u>

# **Targeted Career Pathways & Industries**

Source: Dallas County 2014 Texas Workforce Commission OES Wage Survey