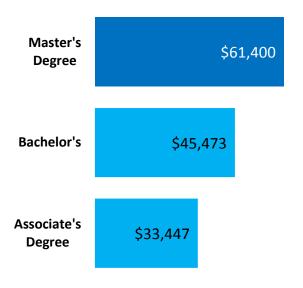

## **Career Pathways**

Begin your career path, in one of Dallas Counties targeted industries! To learn more about workforce services and key training opportunities, please visit us at <u>www.wfsdallas.com</u>



**Information Technology** 

# **Targeted Career Pathways & Industries**





Source: Dallas County 2014 Texas Workforce Commission OES Wage Survey

## Average Earnings by Degree



WORKFORCESOLUTIONS GREATER DALLAS

### WORKFORCESOLUTIONS

GREATER DALLAS

# The DALLAS WORKFORCE SYSTEM



| Young Adult Program Locations                                   | Address                                                        | Phone<br>Number |
|-----------------------------------------------------------------|----------------------------------------------------------------|-----------------|
| (1) Preston at Alpha Workforce Center                           | 5955 Alpha Rd.<br>Dallas, TX 75240                             | (972)388-5600   |
| (2) Garland Workforce Center                                    | 217 N. Tenth St.<br>Garland, TX 75040                          | (972)276-8361   |
| (3)Towne Market Workforce Center                                | 3402 N. Buckner, S