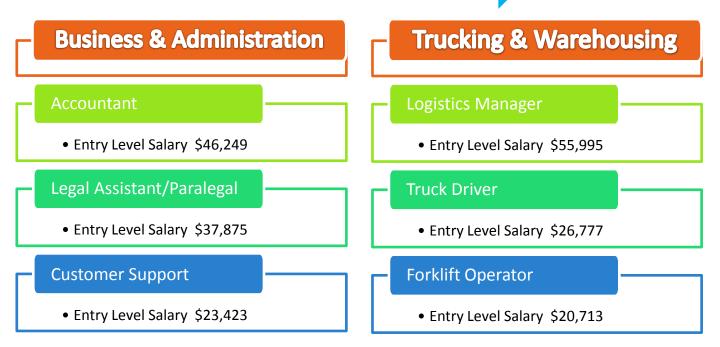

## **Career Pathways**

Begin your career path, in one of Dallas Counties targeted industries! To learn more about workforce services and key training opportunities, please visit us at <u>www.wfsdallas.com</u>

# **Targeted Career Pathways & Industries**

Source: Dallas County 2014 Texas Workforce Commission OES Wage Survey